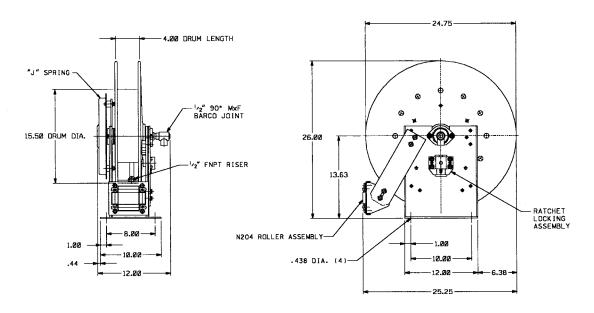

# **Spring Rewind Hose Reel Dimensions**

Hose reel to be used with our 5/8" I.D. hose assembly "R-X" and "RS-X" only, maximum length 50 ft.

Shown above, larger hose reel to be used with our  $^5/8''$  I.D. hose assembly "R-X" and "RS-X" only, maximum length 100 ft.