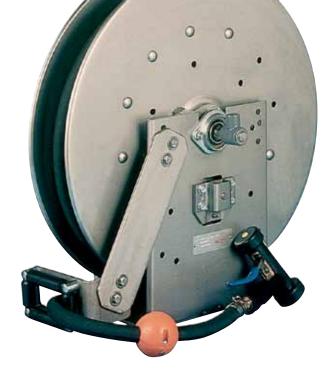

## **Standard Strahman Hose Reel**

Strahman's Spring Rewind Hose Reels, in carbon steel or stainless steel, make winding and rewinding our heavy-duty water hose quick and efficient, and provide tidy hose storage |and protection. Our reels are equipped with a heavy-duty internal spring motor for effortless winding and rewinding. A sturdy ratchet assembly locks the reel when the desired length of hose has been pulled out; a gentle tug on the hose will unlock the reel and trigger the spring motor to retract the hose. The "R-X" and "RS-X" hose assemblies include a ball stop to prevent damage to the hose reel rollers and are available with our water saver nozzle, sold separately.

These convenient and sturdy hose reels can be installed on the floor, wall or ceiling, and come equipped either with or without our standard Strahman Hose Assembly "R-X" or "RS-X." Strahman hose assemblies include %" I.D. heavy-duty water hose in black, red or white with our water-saver spray nozzles sold separately (also available in extruded black, white and yellow hose). Ceiling mount might require a special heavy-duty spring.

**Shown:** Standard Carbon Steel Hose Reel **Available:** Stainless Steel Hose Reel

### **Specifications**

- Standard holds up to 50 ft. of "R-X" or "RS-X" Bronze or Stainless Steel fittings (5%" I.D.) hose
- Unit also available to hold up to 100 ft. of "R-X" or "RS-X" Bronze or Stainless Steel fittings (%" I.D.) hose