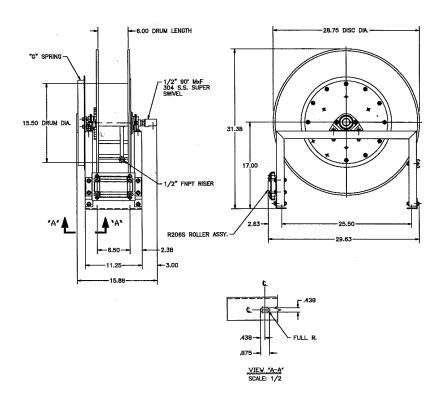

# **Spring Rewind Hose Reel Dimensions**

Hose reel to be used with our 5/8" I.D. hose assembly "R-X" and "RS-X" only, maximum length 50 ft.

Shown above, larger hose reel to be used with our  $^5/8''$  I.D. hose assembly "R-X" and "RS-X" only, maximum length 100 ft.